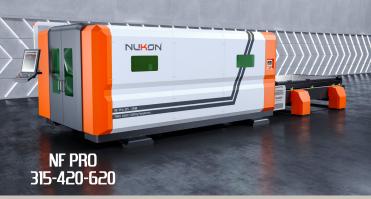

With its robust chassis and flexible format, the NF PRO series, which is built for ultimate productivity, is the solution to fit all your laser cutting requirements.

- ▶ 2kW, 3kW, 4kW, 6kW, 8kW, 10kW and 12kW laser power options.
- ► The NF Pro accepts a range of automation options. Maximize your efficiency, work 24/7, with minimum operator input.
- ➤ Compatible with auto nozzle changing, auto nozzle cleaning, edge detection, and more.