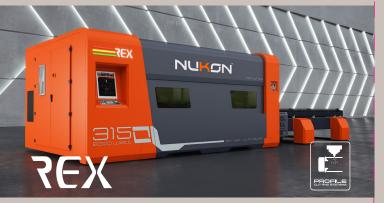

## **REX** stands out from the crowd with its compact design, and automation options.

- ▶ 2kW, 3kW, 4kW, 6kW and 8kW laser power options.
- ▶ REX also offers the option to process tube & profiles, in
- ▶ A great mix of performance and capability, REX is an ideal
- ▶ Nozzle cleaning, loading/unloading system and more