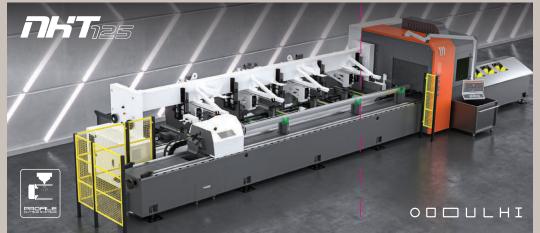

# **NK-T125 Tube and Profile Fibre Laser: A high performance** machine for mid-sized tubular parts and profiles.

- ► Laser power options of 1kW, 2kW
- Maximum capacity in square section
- ► Maximum standard workpiece length
- ▶ The NK-T125 offers the capability addition of the bevel option.