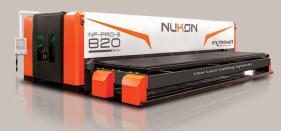

### NF-PRO-S 820 / NF-PRO-S 1020

- > 2030mm x 8050mm / 6.66ft x 26.41ft.
- ▶ 2030mm x 10050mm / 6.66ft x 32.97ft.
- ► Auto changing dual shuttle table.