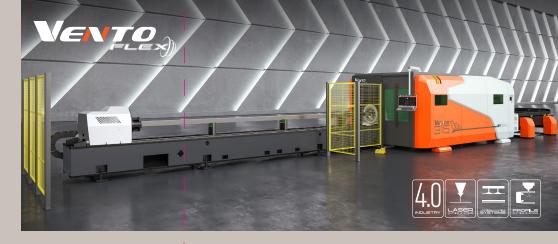

# Combining tube & profile and sheet metal capacity in one package, **VENTO FLEX is a state-of-the-art** laser cutting machine with blistering cutting performance.

- ► VENTO FLEX is available in 1530mm x 3050mm, 2030mm x 4050mm and
- ▶ Process tubes from Ø20 to 150mm and profiles from Ø20 to 120mm, and