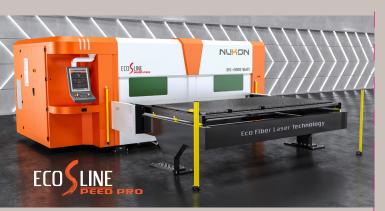

With its compact footprint and low operating costs, ECO 315 is suited to businesses with limited space.

- ▶ 1kW, 2kW, 3kW and 4kW power options.
- ▶ Unlike conventional rear-loading models, the table auto-changer is on the side of the machine
- ▶ Fits in an area of just 7m x 7m.