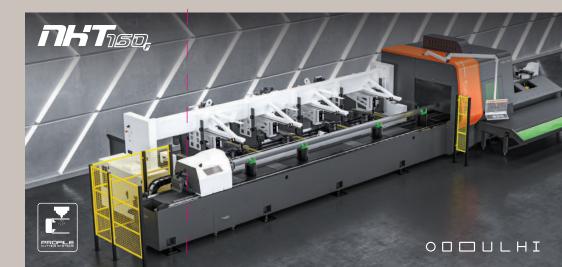

# **NK-T160 Tube and Profile Fibre Laser: A high performance machine** with a wide range of options.

- ▶ The NK-T160 is offered with the
- ▶ Maximum capacity in square section
- ► Standard workpiece length of 6500mm, with the option to
- ▶ The NK-T160 offers the capability