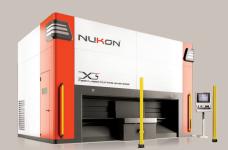

#### **NUKON X5**

#### **5 Axis Fibre Laser Cutting Machine**

► High-efficiency machine series that can process formed and shaped workpieces using Nukon's 5-axis fibre technology.