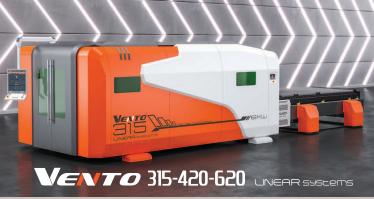

### Nukon's linear motor machine, VENTO, delivers state-of-the-art cutting performance, and productivity.

- ▶ 4kW, 6kW, 8kW, 10kW, 12kW and 15kW laser power options.
- Nukon's award-winning design is not just pleasing to the
- ▶ Speed, control, reliability and low operating costs with a
- ▶ Compatible with auto nozzle changing, auto nozzle